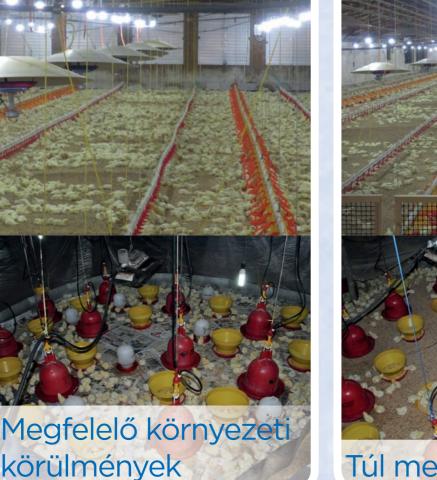

- Az istállót elő kell fűteni legalább 24 órával a csibék érkezése előtt
- Levegő hőmérséklete (a csibék szintjén)
  - Teremfűtéses rendszernél: 30 °C
  - Műanyás fűtés esetén:
    - 32°C a műanyák alatt
    - 29°C a műanyák széleinél
- Alom hőmérséklet: 28-30°C
- Relatív páratartalom: 60-70%
- Levegő sebessége: < 0,15 m/s</li>
- Korlátlanul elérhető takarmányt és ivóvízet kell biztosítani
- Kiegészítő itatók elhelyezése az automata itatórendszer közelében