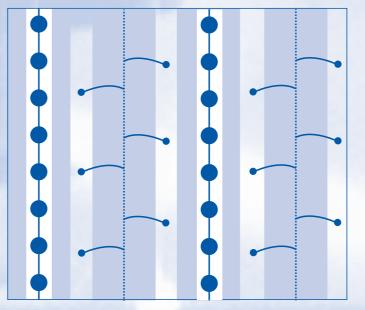

#### **JELMAGYARÁZAT**

- 80% csibepapír lefedettség
- Automata tányéros etetők
- Mini itató
- Szelepes itatósorok

1000 csibére számolt felszerelés mennyisége