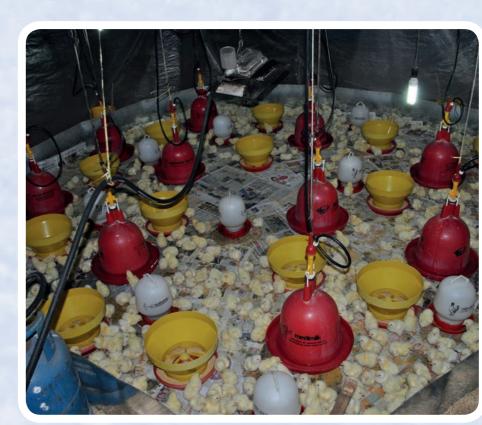

- Az istállót elő kell fűteni legalább 24 órával a csibék érkezése előtt
- Levegő hőmérséklete (a csibék szintjén)
  - Teremfűtéses rendszernél: 30 °C
  - Műanyás fűtés esetén:
    - 32°C a műanyák alatt
    - 29°C a műanyák széleinél
- Alom hőmérséklet: 28-30°C
- Relatív páratartalom: 60-70%
- Levegő sebessége: < 0,15 m/s</li>
- Korlátlanul elérhető takarmányt és ivóvízet kell biztosítani
- Kiegészítő itatók elhelyezése az automata itatórendszer közelében

#### **JELMAGYARÁZAT**

- 80% csibepapír lefedettség
- Automata tányéros etetők
- Mini itató
- Szelepes itatósorok

1000 csibére számolt felszerelés mennyisége