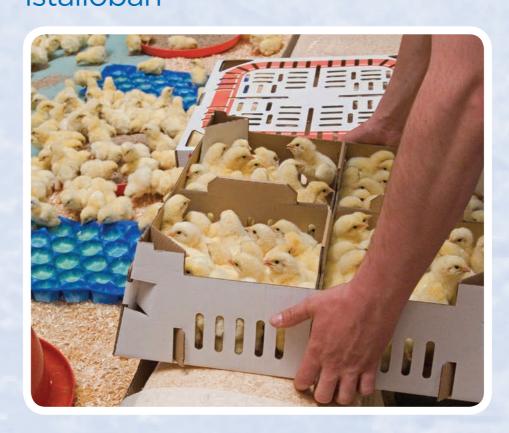

## A csibék érkezésekor

· A csibeminta mérése, az átlagsúly és a CV% / egyöntetűség rögzítése

• Ellenőrizni kell a csibék kloákahőmérsékletét  $(39,4-40,5^{\circ}C)$ 

 A csibéket gyorsan és kíméletesen kell kiborítani a dobozokból a papírra, egyenletesen szétosztva az istállóban