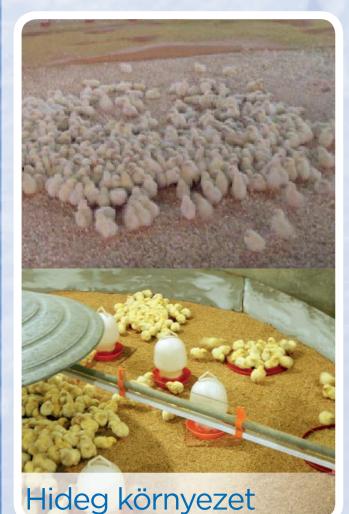

## A csibék letelepítése után

- Ellenőrizni kell a csibék viselkedését 1-2 óra elteltével
- Módosítani kell a környezeti feltételeket a csibék viselkedése alapján

- · Szellőztetéssel (huzat nélkül) friss levegőt kell biztosítani, valamint eltávolítani a felesleges hőt, nedvességet, és az égéstermékeket
- Kisebb adagokkal, de sűrűbben kell pótolni az elfogyasztott takarmányt
- Ellenőrizni kell a vízellátást. A kiegészítő itatókban lévő víz legyen friss és tiszta
- Ellenőrizni kell a csibék begytelítettségét