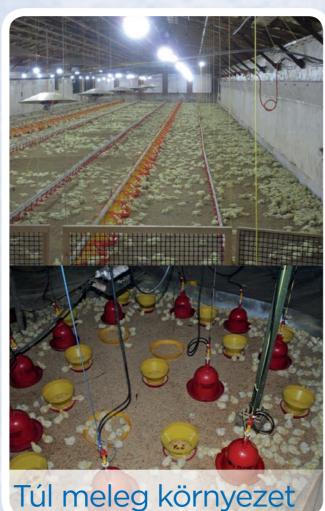

- Az istállót elő kell fűteni legalább 24 órával a csibék érkezése előtt
- Levegő hőmérséklete (a csibék szintjén)
  - Teremfűtéses rendszernél: 30 °C
  - Műanyás fűtés esetén:
    - 32°C a műanyák alatt
    - 29°C a műanyák széleinél
- Alom hőmérséklet: 28-30°C
- Relatív páratartalom: 60-70%
- Levegő sebessége: < 0,15 m/s</li>
- Korlátlanul elérhető takarmányt és ivóvízet kell biztosítani
- Kiegészítő itatók elhelyezése az automata itatórendszer közelében