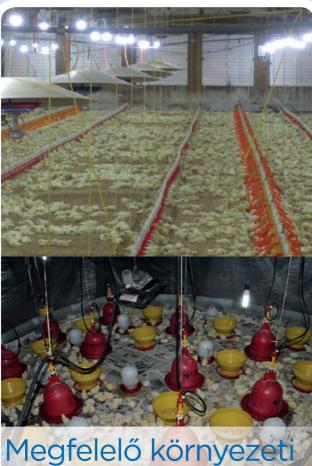

- Az istállót elő kell fűteni legalább 24 órával a csibék érkezése előtt
- Levegő hőmérséklete (a csibék szintjén)
  - Teremfűtéses rendszernél: 30 °C
  - Műanyás fűtés esetén:
    - 32°C a műanyák alatt
    - 29°C a műanyák széleinél
- Alom hőmérséklet: 28-30°C
- Relatív páratartalom: 60-70%
- Levegő sebessége: < 0,15 m/s</li>
- Korlátlanul elérhető takarmányt és ivóvízet kell biztosítani
- Kiegészítő itatók elhelyezése az automata itatórendszer közelében