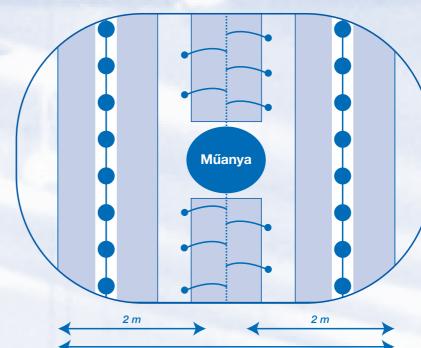

- Az istállót elő kell fűteni legalább 24 órával a csibék érkezése előtt
- Levegő hőmérséklete (a csibék szintjén)
  - Teremfűtéses rendszernél: 30 °C
  - Műanyás fűtés esetén:
    - 32°C a műanyák alatt
    - 29°C a műanyák széleinél
- Alom hőmérséklet: 28-30°C
- Relatív páratartalom: 60-70%
- Levegő sebessége: < 0,15 m/s</li>
- Korlátlanul elérhető takarmányt és ivóvízet kell biztosítani
- Kiegészítő itatók elhelyezése az automata itatórendszer közelében

#### **JELMAGYARÁZAT**

- 80% csibepapír lefedettség
- Automata tányéros etetők
- Mini itató
- Szelepes itatósorok

1000 csibére számolt felszerelés mennyisége