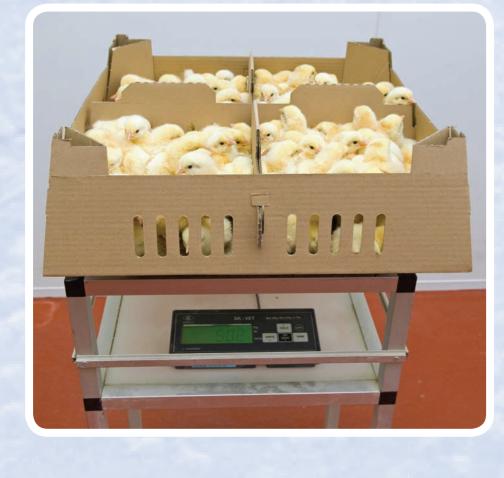

## A csibék érkezésekor

· A csibeminta mérése, az átlagsúly és a CV% / egyöntetűség rögzítése

• Ellenőrizni kell a csibék kloákahőmérsékletét  $(39,4-40,5^{\circ}C)$ 

 A csibéket gyorsan és kíméletesen kell kiborítani a dobozokból a papírra, egyenletesen szétosztva az istállóban